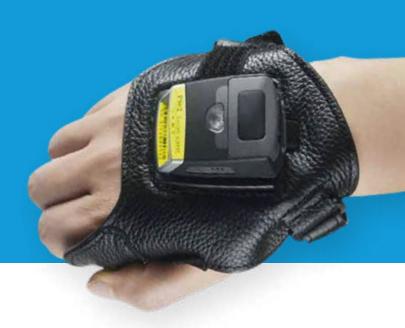

## A quick and ergonomic solution for more efficiency

SHF 502 is a hands-free scanner with index trigger. It allows operators to work easily with maximum ergonomy. SHF 502 communicates via Bluetooth to any system: Windows, Android, IoS (keyboard emulation or comport).

## SHF 502 Hands-free scanner 2D

Long-life and interchangeable battery

Up to 20,000 scans of autonomy

Strong and durable synthetic leather glove

**Dimension:** 55.0mm x 39.2mm x 51.2mm

Weight: 65g

Communication: Bluetooth

Battery: 550mAh Li-ion - 10 hours of

battery-life

Rechargeable and interchangeable battery

Rugged leatherette cover

(up to 10 000 000 scans), right or left

handed

Trigger on index finger

550mAh Battery